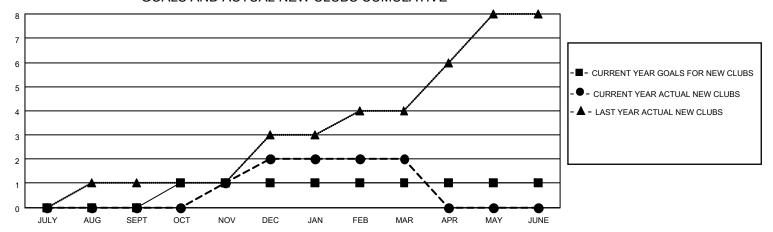

### GOALS AND ACTUAL NEW CLUBS CUMULATIVE

## District 352

| Clubs RESULTS FOR 2021-2022 |   |   |   | Members RESULTS FOR 2021-2022 |    |     |     |
|-----------------------------|---|---|---|-------------------------------|----|-----|-----|
|                             |   |   |   |                               |    |     |     |
| JULY/AUG/SEPT               | 0 | 0 | 5 | JULY/AUG/SEPT                 | 15 | 32  | 124 |
| OCT/NOV/DEC                 | 1 | 2 | 2 | OCT/NOV/DEC                   | 15 | 113 | 149 |
| JAN/FEB/MAR                 | 0 | 0 | 3 | JAN/FEB/MAR                   | 15 | 138 | 120 |
| APR/MAY/JUNE                | 0 | 0 | 0 | APR/MAY/JUNE                  | 15 | 0   | 0   |