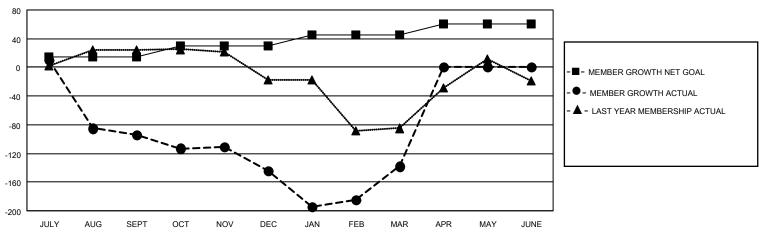

### GOALS AND ACTUAL MEMBERS CUMULATIVE

| DROPPED CLUBS: 10 |     | 38 CLUBS OF 66 ADDED 1 OR<br>MORE NEW MEMBERS | GENDER DISTRIBUTION                 |                              |  |
|-------------------|-----|-----------------------------------------------|-------------------------------------|------------------------------|--|
|                   |     |                                               | MALE<br>FEMALE                      | 474 (35.77%)<br>850 (64.15%) |  |
| DROPPED MEMBERS   |     |                                               | NON BINARY<br>PREFER NOT TO ANSWER  | 0 (0.00%)<br>1 (0.08%)       |  |
| DECEASED          | 10  |                                               | TREFERENCE TO ANSWER                | 1 (0.0070)                   |  |
| CLUB CANCELLED    | 175 | CLICK HERE FOR CUMULATIVE                     | TOTAL FAMILY UNIT MEMBERS           | 393                          |  |
| OTHER             | 206 | MEMBERSHIP DATA                               |                                     |                              |  |
| TOTAL             | 391 |                                               | FAMILY MEMBERS PAYING HALF DUES 253 |                              |  |
|                   |     |                                               |                                     |                              |  |

## District 352

| Clubs RESULTS FOR 2021-2022 |   |   |   | Members RESULTS FOR 2021-2022 |    |     |     |
|-----------------------------|---|---|---|-------------------------------|----|-----|-----|
|                             |   |   |   |                               |    |     |     |
| JULY/AUG/SEPT               | 0 | 0 | 5 | JULY/AUG/SEPT                 | 15 | 32  | 124 |
| OCT/NOV/DEC                 | 1 | 2 | 2 | OCT/NOV/DEC                   | 15 | 113 | 149 |
| JAN/FEB/MAR                 | 0 | 0 | 3 | JAN/FEB/MAR                   | 15 | 138 | 120 |
| APR/MAY/JUNE                | 0 | 0 | 0 | APR/MAY/JUNE                  | 15 | 0   | 0   |